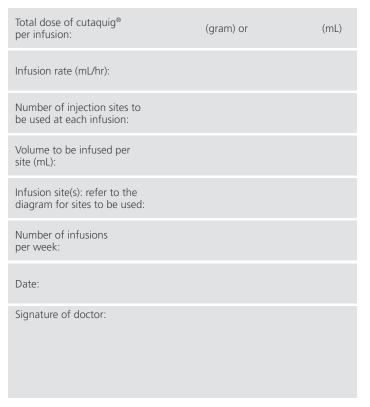

## Changes to your infusion information

| Date changed:                                                |           |      |
|--------------------------------------------------------------|-----------|------|
| Total dose of cutaquig <sup>®</sup> per infusion:            | (gram) or | (mL) |
| Infusion rate (mL/hr):                                       |           |      |
| Number of injection sites to be used at each infusion:       |           |      |
| Volume to be infused per site (mL):                          |           |      |
| Infusion site(s): refer to the diagram for sites to be used: |           |      |
| Number of infusions per week:                                |           |      |
| Date:                                                        |           |      |
| Signature of doctor:                                         |           |      |
|                                                              |           |      |
|                                                              |           |      |