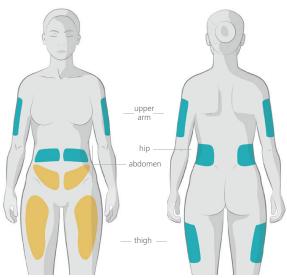

Yellow: Preferred infusion sites | Green: Alternative infusion sites
Infusion site(s): (circle appropriate site(s) to be used)