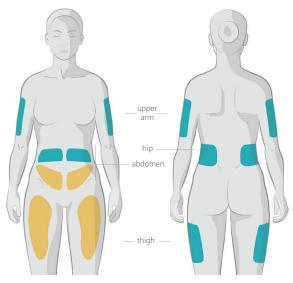

Yellow: Preferred infusion sites | Green: Alternative infusion sites | Infusion site(s): (circle appropriate site(s) to be used)